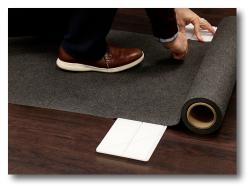

## SURE STRIDE'S DURABLE ADHESIVE BACKING

Sure Stride provides the best-performing and user-friendly backing in the industry through a molten polymer backing process. The backing allows the product to be removed with zero adhesive transfer and fiber that will not separate from the backing. Our hassle-free backing allows mats to be left in place during routine cleaning; floor scrubbers, vacuums, and mops will pass right over without causing damage to existing floors, helping you save time, labor, and money. The low-profile design enhances appearance while the overall construction helps to eliminate slips, trips, and falls,

Matworks' turnkey program provides installation, removal, and replacement of Sure Stride matting on a 90-day cycle to ensure maximum performance, taking the load off you.

reducing the store's liability & claims. Safety has never been so easy!