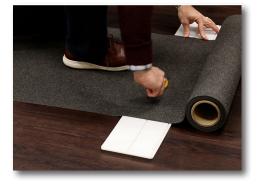

## Sure Stride

Sure Stride® matting is low-profile, on-demand matting designed to help prevent slips, trips, and injuries caused by moisture. Mats dissipate liquids quickly for a faster drying time and feature a moisture barrier that keeps fluids from soaking through your floors. Sure Stride Matting has an anti-microbial treatment that helps prevent odors and bacteria growth. This hassle-free matting can be left in place during routine cleaning and cut from the roll on demand, as needed.

## SURE STRIDE'S DURABLE ADHESIVE BACKING

Sure Stride provides the best-performing and user-friendly backing in the industry through a molten polymer backing process. The backing allows the product to be removed with zero adhesive transfer and fiber that will not separate from the backing. Our hassle-free backing allows mats to be left in place during routine cleaning; floor scrubbers, vacuums, and mops will pass right over without causing damage to existing floors, helping you save time, labor, and money. The low-profile design enhances appearance while the overall construction helps to eliminate slips, trips, and falls,