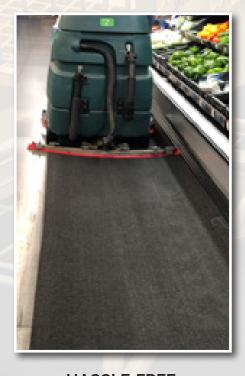

## SURE STRIDE'S DURABLE ADHESIVE BACKING

Sure Stride provides the best-performing and user-friendly backing in the industry through a molten polymer backing process. The backing allows the product to be removed with zero adhesive transfer and fiber that will not separate from the backing. Our hassle-free backing allows mats to be left in place during routine cleaning; floor scrubbers, vacuums, and mops will pass right over without causing damage to existing floors, helping you save time, labor, and money. The low-profile design enhances appearance while the overall construction helps to eliminate slips, trips, and falls,

100% Customer Satisfaction\*

\*Based on the life of the product

| Size           |  |
|----------------|--|
| 2' x 25' Roll  |  |
| 3' x 100' Roll |  |

HASSLE-FREE, NO TOUCH CLEANING