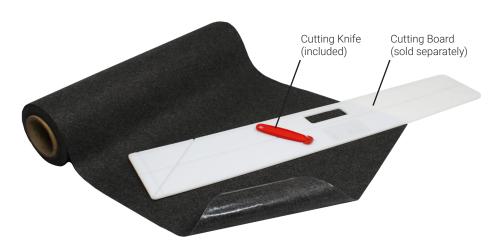

## Sure Stride

Sure Stride® matting is low-profile, on-demand matting designed to help prevent slips, trips, and injuries caused by moisture. Mats dissipate liquids quickly for a faster drying time and feature a moisture barrier that keeps fluids from soaking through your floors. Sure Stride Matting has an anti-microbial treatment that helps prevent odors and bacteria growth. This hassle-free matting can be left in place during routine cleaning and cut from the roll on demand, as needed.