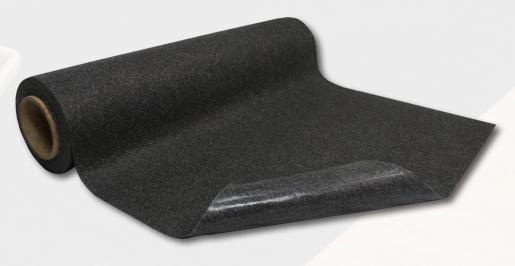

## Sure Stride

Sure Stride® matting is low-profile, on-demand matting designed to help prevent slips, trips, and injuries caused by moisture. Mats dissipate liquids quickly for a faster drying time and feature a moisture barrier that keeps fluids from soaking through your floors. Sure Stride Matting has an anti-microbial treatment that helps prevent odors and bacteria growth. This hassle-free matting can be left in place during routine cleaning and cut from the roll on demand, as needed.